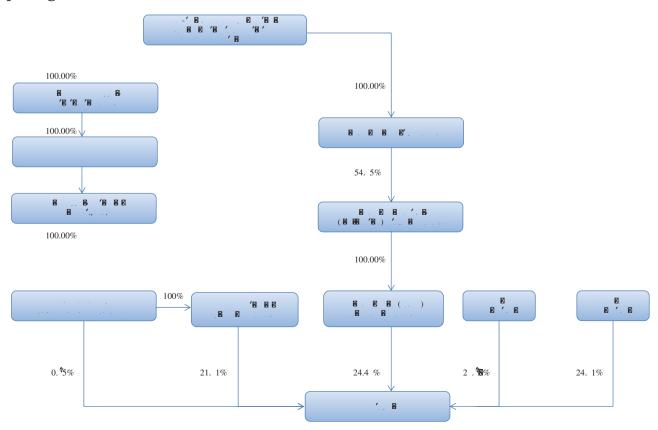

#### 4.4 Information on Substantial Shareholders

## Shareholding Structure between the Company and the Substantial Shareholders as at the end of the Reporting Period