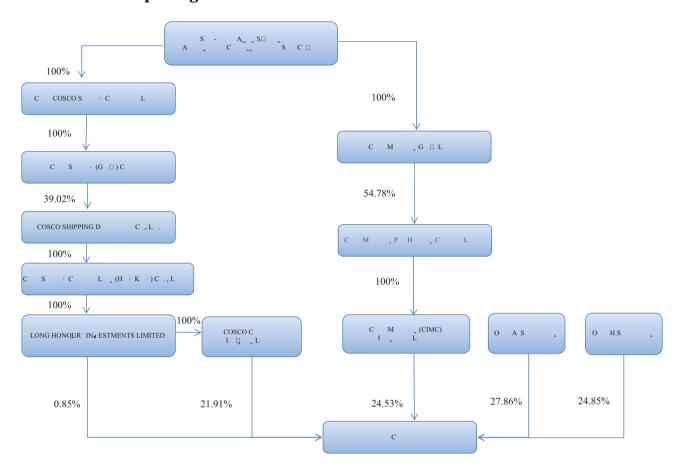

#### 4 SHAREHOLDINGS AND SHAREHOLDING STRUCTURE CHART

Note 1: As at 31 December 2016, HKSCC Nominees Limited was the registered holder of the 1,651,313,071 H shares, including (but not limited to) 730,557,217 H shares of the Company held by China Merchants Group Limited ("China Merchants Group") through its subsidiaries, 25,322,106 H shares of the Company held by China COSCO Shipping Corporation Limited ("China COSCO Shipping") through its subsidiary Long Honour Investments Limited ("Long Honour"), 155,420,437 H shares of the Company held by COSCO Container Industries Limited, and 215,203,846 H shares of the Company held by Hony Capital Management Limited through its subsidiary Broad Ride Limited.

Note 2: As at 31 December 2016, COSCO Container Industries Limited still held 432,171,843 A shares and 65,099,638 H shares which had not been deposited with HKSCC Nominees Limited.

- Note 1: China Merchants Group, through its subsidiary (including China Merchants Port Holdings Company Limited and China Merchants (CIMC) Investment Limited etc.), had an interest in the H shares of the Company, and all the 730,557,217 H shares (long position) were held in the capacity as interest of corporation controlled by the substantial shareholder.
- Note 2: China COSCO Shipping, through its subsidiaries (including China Shipping (Group) Company ("China Shipping"), COSCO SHIPPING Development Co., Ltd. ("COSCO SHIPPING Development"), Long Honour and COSCO Container Industries Limited etc.), had an interest in the A Shares and H Shares of the Company, and 432,171,843 A Shares and 245,842,181 H Shares (long position) were held in the capacity as interest of corporation controlled by the substantial Shareholder.
- Note 3: Hony Capital Management Limited, through subsidiaries including Broad Ride Limited, had an interest in the H shares of the Company, and 215,203,846 H shares (long position) were held in the capacity as interest of corporation controlled by the substantial shareholder and 143,048,050 H Shares were held in the capacity as person having security interest in shares.

## Chart of Shareholding Structure between the Company and the Substantial Shareholders as at the end of the Reporting Period