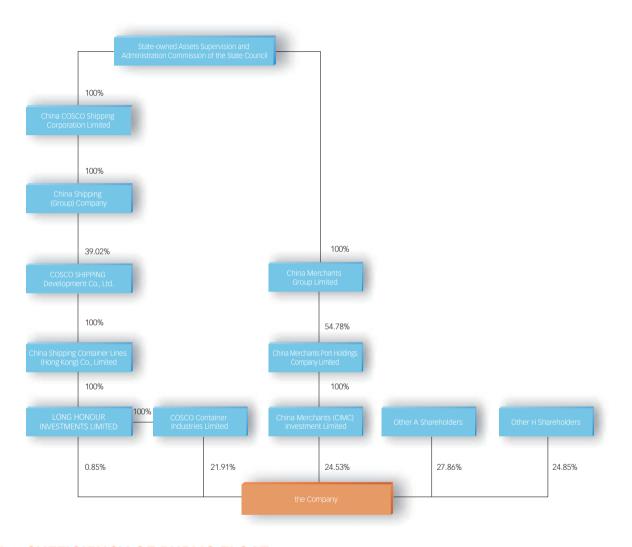

### **Glossary**

where the second of the second

| I em                        | Defini ion                                                                                                                                                                                                                                                                                                                                                                                                                                                                                                                                                                                                                                                                                                                                                                                                                                                                                                                                                                                                                                                                                                                                                                                                                                                                                                                                                                                                                                                                                                                                                                                                                                                                                                                                                                                                                                                                                                                                                                                                                                                                                                                     |
|-----------------------------|--------------------------------------------------------------------------------------------------------------------------------------------------------------------------------------------------------------------------------------------------------------------------------------------------------------------------------------------------------------------------------------------------------------------------------------------------------------------------------------------------------------------------------------------------------------------------------------------------------------------------------------------------------------------------------------------------------------------------------------------------------------------------------------------------------------------------------------------------------------------------------------------------------------------------------------------------------------------------------------------------------------------------------------------------------------------------------------------------------------------------------------------------------------------------------------------------------------------------------------------------------------------------------------------------------------------------------------------------------------------------------------------------------------------------------------------------------------------------------------------------------------------------------------------------------------------------------------------------------------------------------------------------------------------------------------------------------------------------------------------------------------------------------------------------------------------------------------------------------------------------------------------------------------------------------------------------------------------------------------------------------------------------------------------------------------------------------------------------------------------------------|
| <b>▼</b> <sup>⊑</sup>       |                                                                                                                                                                                                                                                                                                                                                                                                                                                                                                                                                                                                                                                                                                                                                                                                                                                                                                                                                                                                                                                                                                                                                                                                                                                                                                                                                                                                                                                                                                                                                                                                                                                                                                                                                                                                                                                                                                                                                                                                                                                                                                                                |
| _331                        | 100%                                                                                                                                                                                                                                                                                                                                                                                                                                                                                                                                                                                                                                                                                                                                                                                                                                                                                                                                                                                                                                                                                                                                                                                                                                                                                                                                                                                                                                                                                                                                                                                                                                                                                                                                                                                                                                                                                                                                                                                                                                                                                                                           |
| E, .                        | Extractor with a super s |
| /*-                         | 11 11 44 - 11 1                                                                                                                                                                                                                                                                                                                                                                                                                                                                                                                                                                                                                                                                                                                                                                                                                                                                                                                                                                                                                                                                                                                                                                                                                                                                                                                                                                                                                                                                                                                                                                                                                                                                                                                                                                                                                                                                                                                                                                                                                                                                                                                |
| 1,                          | ara artis ar san a cation                                                                                                                                                                                                                                                                                                                                                                                                                                                                                                                                                                                                                                                                                                                                                                                                                                                                                                                                                                                                                                                                                                                                                                                                                                                                                                                                                                                                                                                                                                                                                                                                                                                                                                                                                                                                                                                                                                                                                                                                                                                                                                      |
| • +, // , ./                | 250 400 x 2 x 2 x 2 x 2 x 2 x 2 x 2 x 2 x 2 x                                                                                                                                                                                                                                                                                                                                                                                                                                                                                                                                                                                                                                                                                                                                                                                                                                                                                                                                                                                                                                                                                                                                                                                                                                                                                                                                                                                                                                                                                                                                                                                                                                                                                                                                                                                                                                                                                                                                                                                                                                                                                  |
| ▼ 5                         | · toward to E                                                                                                                                                                                                                                                                                                                                                                                                                                                                                                                                                                                                                                                                                                                                                                                                                                                                                                                                                                                                                                                                                                                                                                                                                                                                                                                                                                                                                                                                                                                                                                                                                                                                                                                                                                                                                                                                                                                                                                                                                                                                                                                  |
| of z(f).                    | post of the section o |
| <b>V</b> - ''               | ▼ ▼ "" · · · · · · · · · · · · · · · · ·                                                                                                                                                                                                                                                                                                                                                                                                                                                                                                                                                                                                                                                                                                                                                                                                                                                                                                                                                                                                                                                                                                                                                                                                                                                                                                                                                                                                                                                                                                                                                                                                                                                                                                                                                                                                                                                                                                                                                                                                                                                                                       |
| / <b>,</b> -                | to the state of th |
| , contraction of the second | the transfer of the transfer o |
| • •                         | 20 20 , , , , , 8 20 , , , , , 8 20 ), , ,                                                                                                                                                                                                                                                                                                                                                                                                                                                                                                                                                                                                                                                                                                                                                                                                                                                                                                                                                                                                                                                                                                                                                                                                                                                                                                                                                                                                                                                                                                                                                                                                                                                                                                                                                                                                                                                                                                                                                                                                                                                                                     |