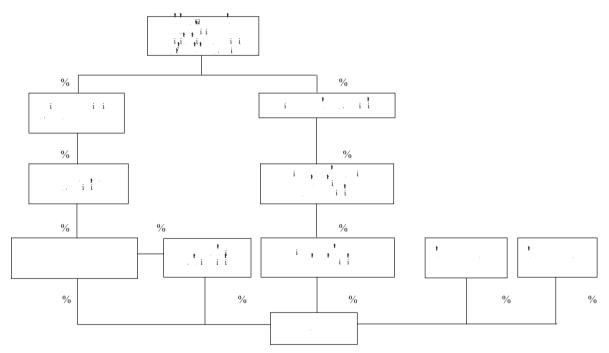

#### 4.3.3 Substantial Shareholders

4.3.4 Shareholding Relationships between the Company and the Substantial Shareholders as at 30 June 2015