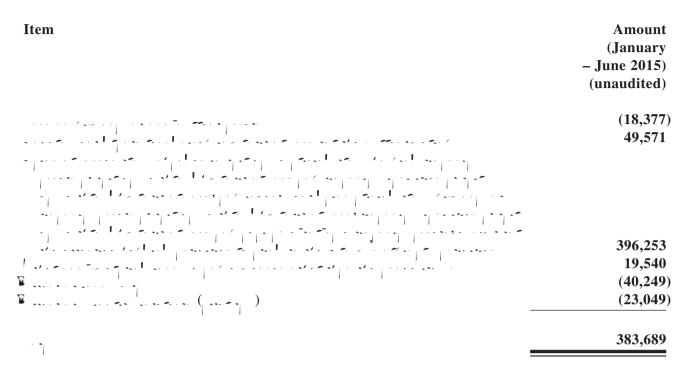

#### 3.3 Non-recurring Profit or Loss Items and Amounts

Unit: RMB thousand

Basis for preparation of statement of non-recurring profit or loss